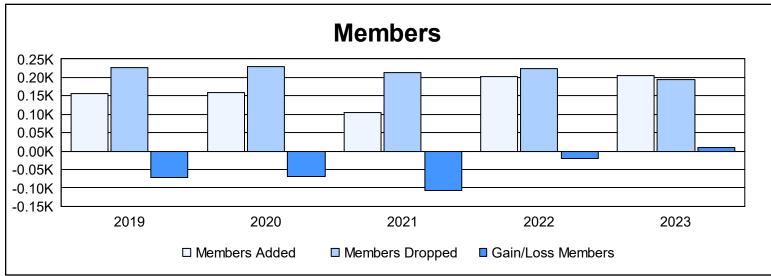

District 19 S

As of June 2023 Cumulative

| Year      | New<br>Clubs | Dropped<br>Clubs | Gain/<br>Loss<br>Clubs | New<br>Members | Charter<br>Members | Reinstate<br>Members | Transfer<br>Members | Total<br>Member<br>Added | Total<br>Members<br>Dropped | Gain/<br>Loss<br>Members |
|-----------|--------------|------------------|------------------------|----------------|--------------------|----------------------|---------------------|--------------------------|-----------------------------|--------------------------|
| 2018-2019 | 0            | 0                | 0                      | 124            | 2                  | 12                   | 17                  | 155                      | 228                         | -73                      |
| 2019-2020 | 0            | 0                | 0                      | 136            | 1                  | 12                   | 11                  | 160                      | 230                         | -70                      |
| 2020-2021 | 0            | 0                | 0                      | 90             | 0                  | 10                   | 6                   | 106                      | 214                         | -108                     |
| 2021-2022 | 0            | 0                | 0                      | 143            | 1                  | 37                   | 22                  | 203                      | 224                         | -21                      |
| 2022-2023 | 0            | 0                | 0                      | 177            | 0                  | 20                   | 7                   | 204                      | 195                         | 9                        |
| Average   | 0            | 0                | 0                      | 134            | 1                  | 18                   | 13                  | 166                      | 218                         | -53                      |